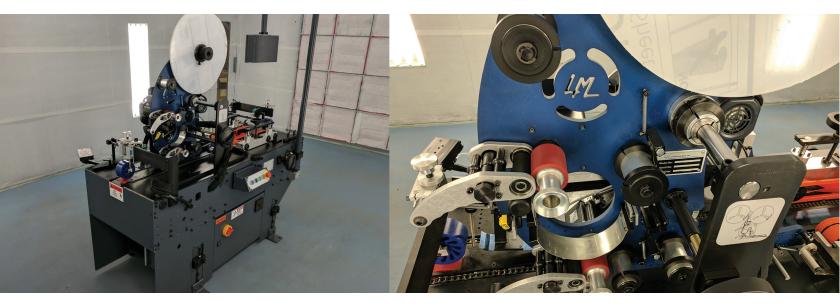

## LMI-083 - LMI TABBING TABLE

- Servo Driven 240V Single Phase Standard (Other Voltage Options Available)
- · All Allen Bradley Controls
- Moveable Color Touch Screen Operator
  Control Station
- Interfaces Custodial Mailtable or Flow Turn
- 10 in. Chain Centers Standard (Other Centers Available)
- Product Width (7 5/8 to 12 3/4" Spine Length)
- Air Operated Waste Web Extraction

- · Up to 22,000 Books Per Hour
- Dual Tabbing Heads (LH & RH)
- Tooless Setup Design
- · Eagle Belted Folder Section
- Design provides staging of 2nd Roll, and Manual Splicing without shutting down
- 5'6" Overall Length
- Customer Color Options (Available Upon Request)
- · Optional 6' Mailtable Extension